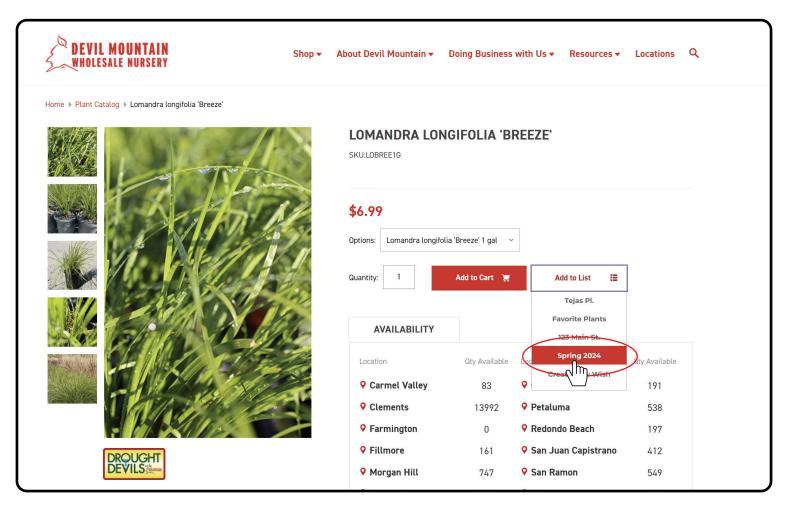

#### **STEP 5 - ADD TO WISH LIST**

Search for plants by browsing our Plant Catalog, Plant Collections or by using the search bar. To add a plant to your list, select options, enter the quantity desired, and click "Add to List".