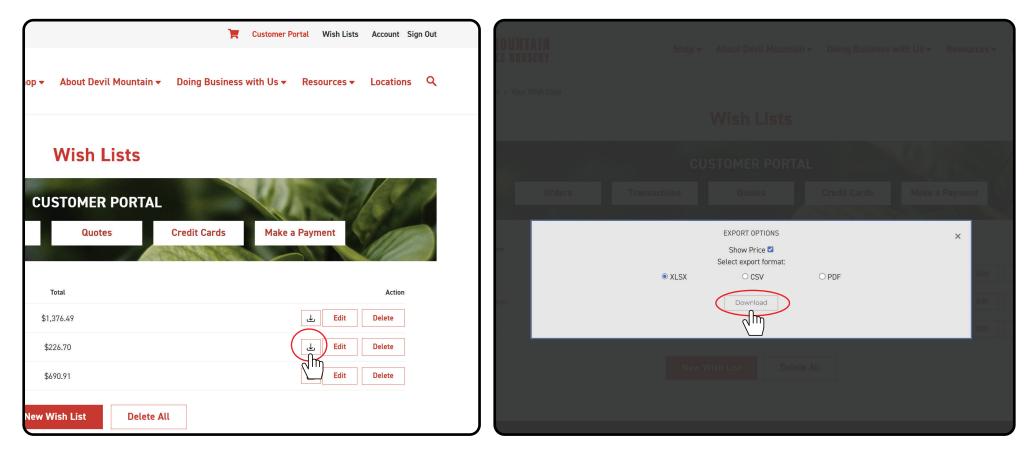

#### **STEP 3 - MANAGE LISTS**

On the Wish List home page you can add a new list, edit or delete an existing list, or export a list.

| English   Español            |               |                       | ٦                        | Customer Portal Wish Lis | sts Account Sign Out |
|------------------------------|---------------|-----------------------|--------------------------|--------------------------|----------------------|
| DEVIL MOUNTA                 | AIN<br>Ery    | Shop 👻 About Devil Mo | ountain 👻 Doing Business | with Us - Resources      | - Locations Q        |
| Home > Your Account > Your W | ish Lists     |                       |                          |                          |                      |
|                              |               | Wish Lis              | its                      |                          |                      |
| 3.                           | 1             | CUSTOMER PO           | DRTAL                    | V.                       |                      |
|                              | Orders Transa | ctions Quotes         | Credit Cards             | Make a Payment           | San                  |
|                              |               |                       |                          |                          | SULLES)              |
| Wish List Name               | Items         | Total                 |                          |                          | Action               |
| Tejas Pl.                    | 11            | \$1,376.49            |                          | بلے, Edit                | Delete               |
| Favorite Plants              | 5             | \$226.70              |                          | لغي Edit                 | Delete               |
| 123 Main St.                 | 4             | \$690.91              |                          | لى Edit                  | Delete               |
|                              |               | New Wish List         | Delete All               |                          |                      |

#### **STEP 9 - EXPORT A LIST TO SHARE**

To export a list you must go to the Wish List home screen. There you can click the download button and export your list to Excel, CSV, or PDF. You can also choose to include or exclude pricing.