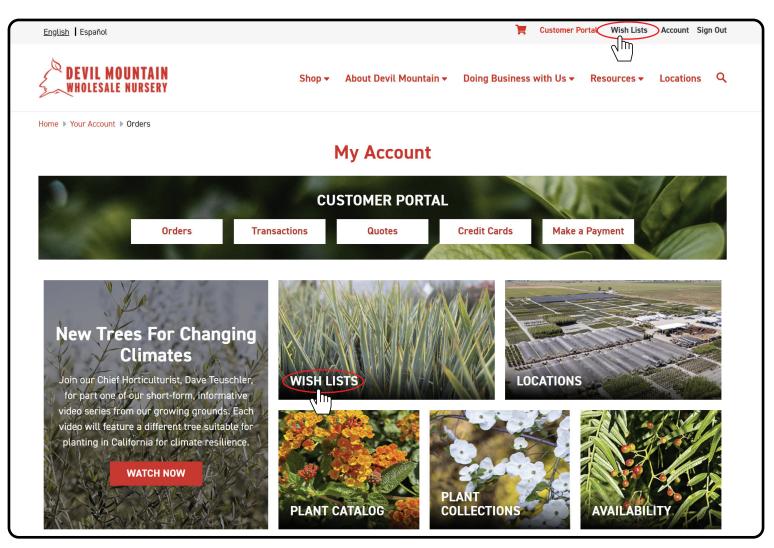

### **STEP 2 - ACCESS LISTS**

Once you have logged in, click Wish Lists. You can also access Wish Lists any time by clicking in the upper right hand corner.