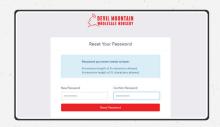

2

YOU WILL RECEIVE AN EMAIL FROM "XECURIFY" WITHIN TWO BUSINESS DAYS WITH YOUR USERNAME AND A LINK TO SET YOUR PASSWORD. PLEASE CHECK YOUR SPAM/JUNK FOLDER IF YOU CANNOT FIND THE EMAIL IN YOUR INBOX.

CLICK THE LINK IN THE EMAIL TO CREATE A NEW PASSWORD.
WHEN YOU ARE FINISHED, CLICK THE "RESET PASSWORD"
BUTTON. YOU NOW HAVE ACCESS TO YOUR NEW ACCOUNT!