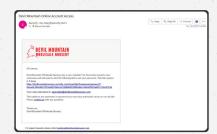

2

YOU WILL RECEIVE AN EMAIL FROM "XECURIFY" WITHIN TWO BUSINESS DAYS WITH YOUR USERNAME AND A LINK TO SET YOUR PASSWORD. PLEASE CHECK YOUR SPAM/JUNK FOLDER IF YOU CANNOT FIND THE EMAIL IN YOUR INBOX.

CLICK THE LINK IN THE EMAIL TO CREATE A NEW PASSWORD.
WHEN YOU ARE FINISHED, CLICK THE "RESET PASSWORD"
BUTTON. YOU NOW HAVE ACCESS TO YOUR NEW ACCOUNT!