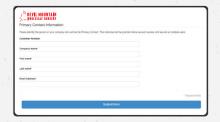

VISIT OUR WEBSITE WWW.DEVILMOUNTAINNURSERY.COM
AND CLICK ON THE "SET UP ACCOUNT" BUTTON LOCATED
ON THE "ONLINE ACCESS" SLIDE OF OUR HOME PAGE CAROUSEL.

FILL OUT THE PRIMARY CONTACT FORM ON THE NEXT SCREEN AND CLICK "SUBMIT FORM" WHEN YOU ARE FINISHED.